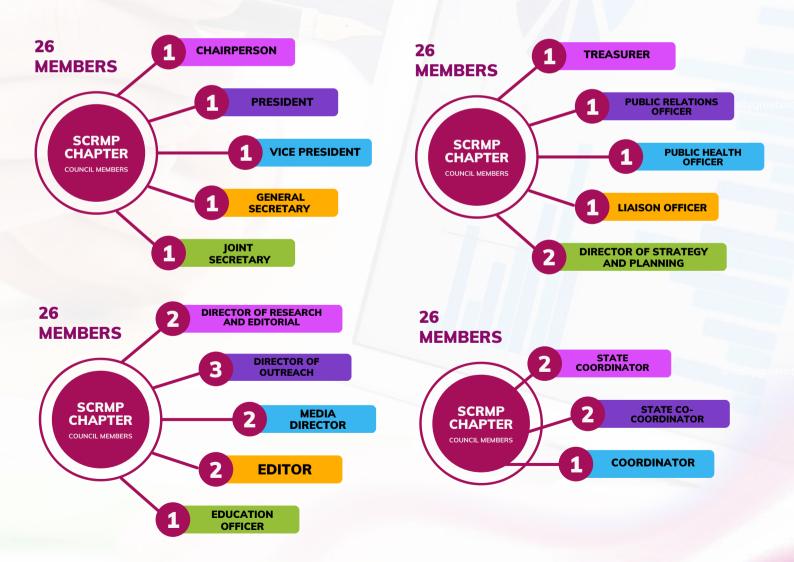

## State Chapter / Local Chapter / **Zonal Chapter / Student Chapter**

The State Chapter / Local Chapter / Local Chapter / Student Chapter will consist of 26 members who will be responsible for managing the Chapter's affairs, including organizing events, developing strategies, and maintaining communication. Each member plays a crucial role in ensuring the chapter's activities align with the broader goals of SCRMP and support student and community engagement.